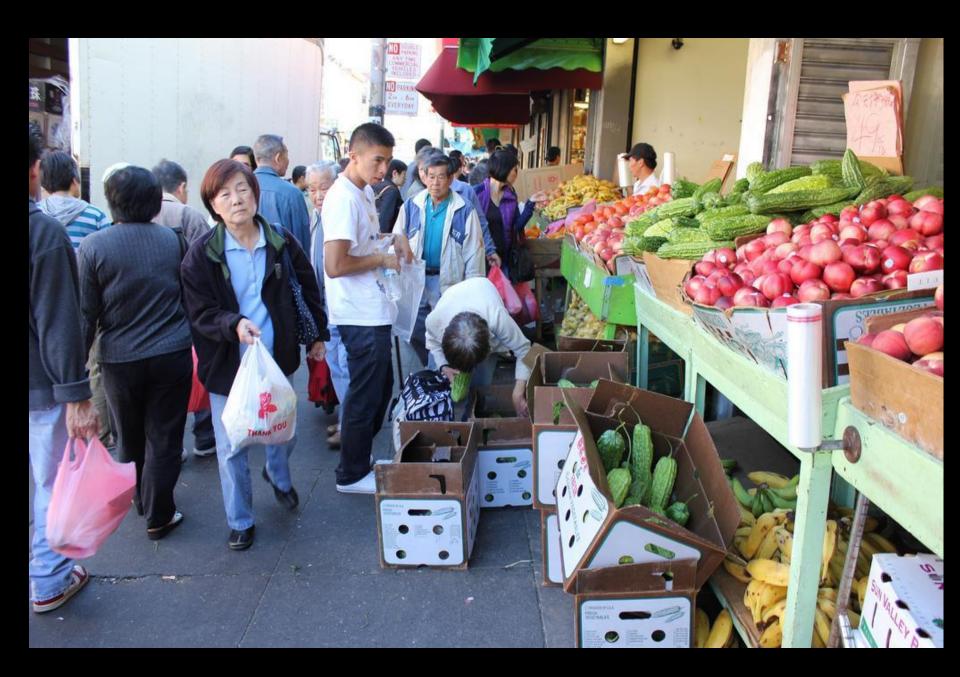

## **Public Space: The Sidewalk**

### **Public Safety: Pedestrian Spillover**

## 7' of Opportunity