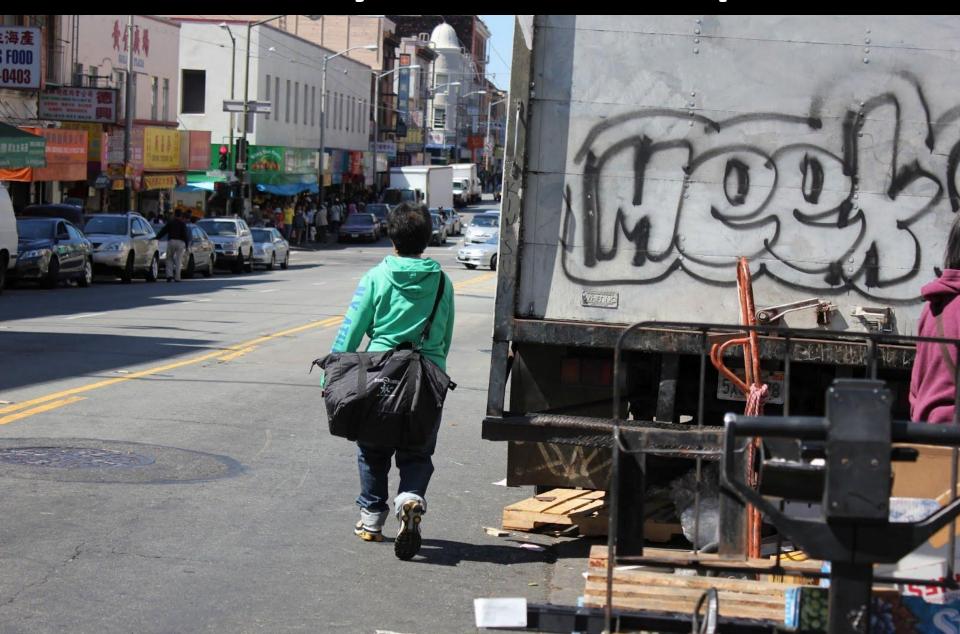

### **Public Safety: Pedestrian Spillover**

## **Tradeoff: Parking Spaces**

**Storefront Display - Engage with Businesses** 

Truck Loading/Unloading - Muni Enforcement

Truck Loading/Unloading - Muni Enforcement

http://www.youtube.com/watch?v=u3S2MVQW\_qs&feature=plcp

#### Truck Loading/Unloading - Muni Enforcement

### Truck Loading/Unloading - Muni Enforcement